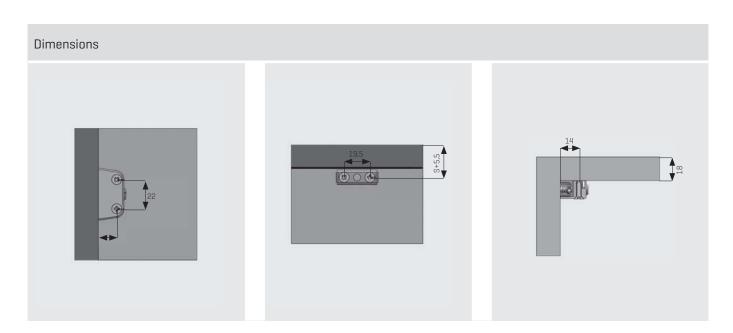

## Trapez Connecting Fittings

- Coded according to the upper part's color. Used for building cabinets. Mounted as shown on the referring drawings.
- \* All dimensions in the graphs above are measured in mm.