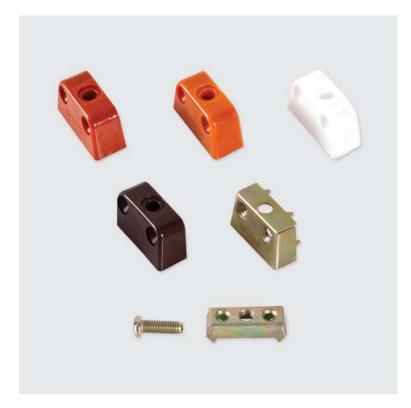

## Trapez Connecting Fittings

- Coded according to the upper part's color. Used for building cabinets. Mounted as shown on the referring drawings.
- \* All dimensions in the graphs above are measured in mm.

| Code Table                        |         |              |
|-----------------------------------|---------|--------------|
| DESCRIPTION                       | CODE    | PACKAGE      |
| Plastic Connecting Fitting Cherry | 108031  | 1000 Pcs/Box |
| Plastic Connecting Fitting Pear   | 10803A  | 1000 Pcs/Box |
| Plastic Connecting Fitting Brown  | 108033  | 1000 Pcs/Box |
| Plastic Connecting Fitting White  | 108034) | 1000 Pcs/Box |
| Plastic Connecting Fitting Oak    | 10803S  | 1000 Pcs/Box |
| Metal Connecting Fitting          | 108175  | 1000 Pcs/Box |