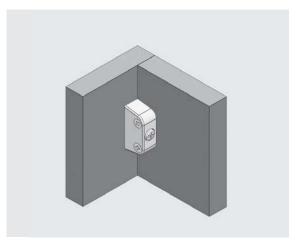

## Trapez Connecting Fittings

- Coded according to the upper part's color. Used for building cabinets. Mounted as shown on the referring drawings.
- \* All dimensions in the graphs above are measured in mm.